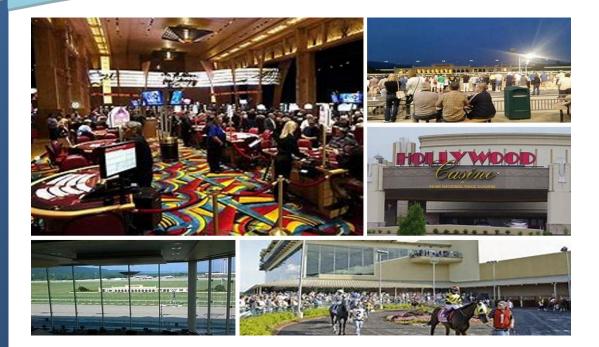

## ABOUT THE CLIENT

Hollywood Casino at Penn National Race Course is a thoroughbred horse racing track and casino in Grantville, Pennsylvania, 17 miles east of Harrisburg. It is owned by Gaming and Leisure Properties and operated by Penn National Gaming.

## **PROJECT SUMMARY**

The Hollywood Casino at Penn National Race Course is located in Grantville, Pennsylvania with a 1 mile horse track, 100,000 square feet of gaming with over 2500 slot machines, 100 table games, buffet, steakhouse and 2500 car elevated parking garage.